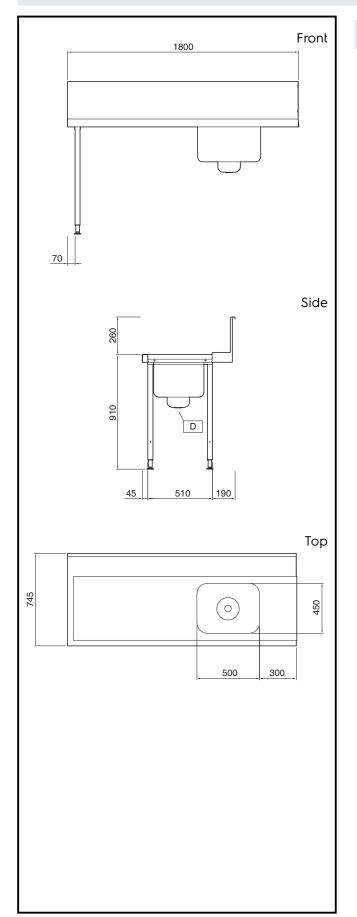

## **Key Information:**

External dimensions, Width:

865333 (PTSBHT18L)1800 mmExternal dimensions, Depth:745 mmExternal dimensions, Height:1170 mmNet weight:18 kg

Splashback Dimensions,

 Height:
 300 mm

 Basin dimensions:
 500x400x300h

#### Item No.

For hood type dishwashers. Constructed in 304 AISI stainless steel with backsplash mm250h. N. 2 square 40x40mm tubular legs on height-adjustable feet. Bowl size mm500x400x250h with drain hole and strainer. Basket direction: from left to right.

### Construction

- Stainless steel feet 50 mm adjustable in height to ensure that tables drain back into the dishwasher.
- 700x500x300mm bowl available upon request.
- Included splashback to prevent water spatter.
- Deep anti-drip profiles completely folded with lower edge for safe and easy cleaning.
- All surfaces smooth with polished finish.
- 40x40 mm square tubular legs in AISI 304 stainless steel.
- 304 AISI stainless steel construction throughout.